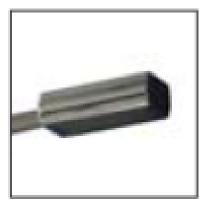

# 2 manípulos e 2 aspersores

**Ref. 16** 

ASPERSOR

Nova gama de chuveiros em aço inox AISI-304 especialmente concebida para aplicação em instalações com alta densidade de utilizadores (piscinas públicas ou semi-públicas). Ampla gama de soluções ao nível tecnológico com pulsadores temporizados e alta capacidade, oferecendo opções com até 4 aspersores. Fabricados em materiais de alta resistência, os chuveiros AstralPool para instalações públicas são considerados anti-vandalismo e económicos, tendo em conta que previnem o consumo de água desmedido, através da incorporação de limitadores de caudal.