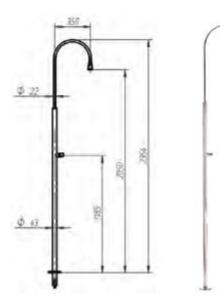

Chuveiro em aço inoxidável polido AISI-304 com aspersor central quadrado (150mm x 150mm) e uma válvula de abertura de caudal.

Chuveiro de aço inoxidável polido AISI-304 (diâmetro 43 mm) com 1 aspersor central anti calcário cromado e uma válvula de abertura de caudal. Inclui torneira lava-pés. Ancoragem (código 00107) incorporada.

MANÍPULO

**TORNEIRA LAVA-PÉS** 

Chuveiro de aço inoxidável polido AISI-304 (diâmetro 43 mm) com 1 aspersor central anti calcário cromado e uma válvula de abertura de caudal. Ancoragem (código 00107) incorporada.