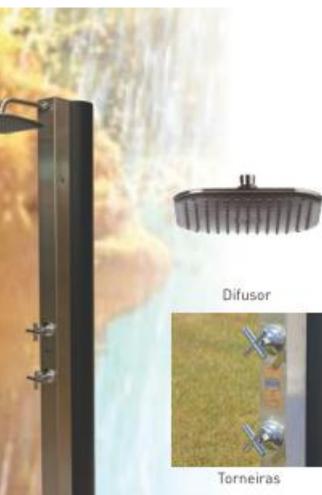

# Duches solares

Cascais Piscinas e Spas www. Mergulho Salgado .com

Difusor

Ligação

Torneiras

## S SOLAR CRM - BRANCO

solar em alumínio tratado com tratamento anti-

 interno de água exclusivo CRM também patenteado, rea congelações inferiores a -15º C e pressão nominal 10 bar.
de água com rótula, filtro e sistema anti-calcário.
iras (água fria e quente) fabricadas em latão cromado.

### ttor solar em alumínio tratado com tratamento antisão e com acabamento inox

el frontal em inox.

uito de água interno, exclusivo e patenteado, resistente a jelações inferiores a 15ºC e pressão nominal 10 bar. sor articulável, com 200mm, quadrado, com sistema de filtraanti-calcário.

s torneiras de controle (água quente e água fria) fabricadas em o cromado.

ção ao solo através de parafusos zincados com protector decorativo.

| PESO E DIME | NSÕES |
|-------------|-------|
| A (MM)      | 2205  |
| B (MM)      | 178   |
| C (MM)      | 184   |
| D (MM)      | 438   |
| ØE (MM)     | 160   |
| F (MM)      | 202   |
| G (MM)      | 150   |
| H (MM)      | 115   |
| I (MM)      | 168   |
| PESO (KG)   | 8,1   |