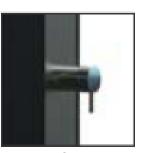

Altura do aspersor ao solo 2,10 m

33

ASPERSOR

MANÍPULO

Chuveiro em aço inox AISI-304 polido brilhante. Com uma só tomada de água fria, permite o aquecimento através de um depósito acumulador de alumínio, de 50 litros de capacidade, aproveitando a energia solar. Dotada de duas válvulas (fria/quente) e aspersor orientável. Tampão de vazamento. Ligação rápida à entrada de água. Fixação ao solo através de parafusos e tacos de ancoragem.

# Chuveiro solar

MANÍPULO

Chuveiro em alumínio cinzento. Com uma tomada de água fria permitindo o aquecimento da mesma através de um depósito acumulador em alumínio de 30 litros que aproveita a energia solar. Dotado de um manípulo mono-cromado e um aspersor central anti-calcário.