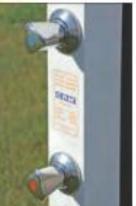

# Duches solares

Cascais Piscinas e Spas www. Mergulho Salgado .com

Difusor

Ligação

Torneiras

## S SOLAR CRM - BRANCO

solar em alumínio tratado com tratamento anti-

 interno de água exclusivo CRM também patenteado, rea congelações inferiores a -15º C e pressão nominal 10 bar.
de água com rótula, filtro e sistema anti-calcário.
iras (água fria e quente) fabricadas em latão cromado.