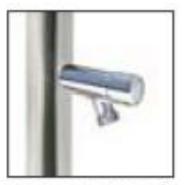

Altura do aspersor ao solo 2,10 m

33

ASPERSOR

MANÍPULO

Chuveiro em aço inox AISI-304 polido brilhante. Com uma só tomada de água fria, permite o aquecimento através de um depósito acumulador de alumínio, de 50 litros de capacidade, aproveitando a energia solar. Dotada de duas válvulas (fria/quente) e aspersor orientável. Tampão de vazamento. Ligação rápida à entrada de água. Fixação ao solo através de parafusos e tacos de ancoragem.

Chuveiro em aço inoxidável polido AISI-304 com aspersor central quadrado (150mm x 150mm) e uma válvula de abertura de caudal.

Chuveiro de aço inoxidável polido AISI-304 (diâmetro 43 mm) com 1 aspersor central anti calcário cromado e uma válvula de abertura de caudal. Inclui torneira lava-pés. Ancoragem (código 00107) incorporada.