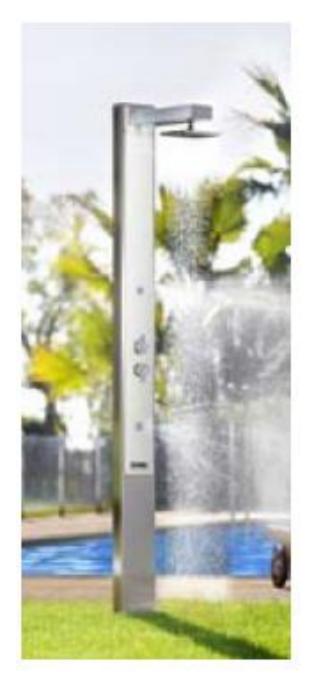

## Duche solar inox 30 litros

Chuveiro fabricado em madeira IPÊ e inox AISI-316 acetinado. Monocomando de controlo de água fria e quente. Aspersor orientável quadrado com sistema anticalcário. O design minimalista e compacto proporciona uma imagem elegante e moderna à envolvente da piscina. A alta qualidade dos materiais faz com que tenha uma longa vida útil e uma maior resistência à intempérie e à corrosão. Altura do aspersor ao chão 2,04 m.

Ref. 8

Chuveiro solar fabricado em madeira IPÊ e inox AISI-316 acetinado. Incorpora um depósito de alumínio de 30L. Monocomando de controlo de água fria e quente. Aspersor orientável com sistema anticalcário. O seu desenho minimalista e compacto proporciona uma imagem elegante e moderna à envolvente da piscina. A alta qualidade dos materiais faz com que tenha uma longa vida útil e uma maior resistência à intempérie e à corrosão. Altura do aspersor ao solo 2,04 m.