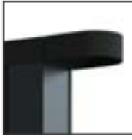

# Largura 1,2 m: **1 Arco com 3 aspersores** Largura 2 m: **1 Arco com 5 aspersores Ref. 18 Ref. 19**

Para a entrada da piscina. Em aço inoxidável AISI-304 polido e tubo de Ø 28 mm. Fornece-se com tacos de ancoragem e parafusos. Código Emb. Peso Ke Volume m<sup>3</sup> Código PVP