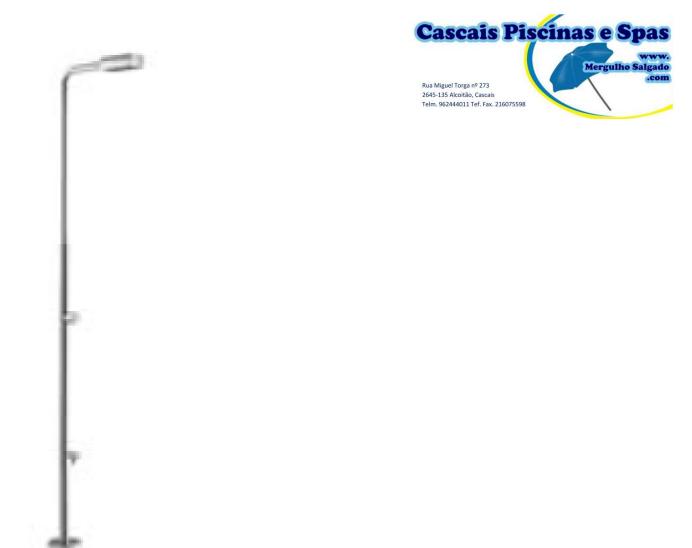

# Chuveiro solar

MANÍPULO

Chuveiro em alumínio cinzento. Com uma tomada de água fria permitindo o aquecimento da mesma através de um depósito acumulador em alumínio de 30 litros que aproveita a energia solar. Dotado de um manípulo mono-cromado e um aspersor central anti-calcário.