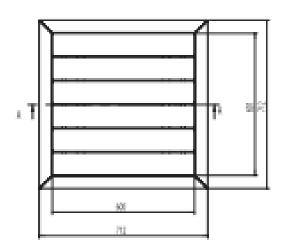

# Largura 1,2 m: **1 Arco com 3 aspersores** Largura 2 m: **1 Arco com 5 aspersores Ref. 18 Ref. 19**

Para a entrada da piscina. Em aço inoxidável AISI-304 polido e tubo de Ø 28 mm. Fornece-se com tacos de ancoragem e parafusos. Código Emb. Peso Ke Volume m<sup>3</sup> Código PVP