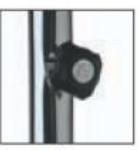

Chuveiro em aço inoxidável polido AISI-304 com aspersor central quadrado (150mm x 150mm) e uma válvula de abertura de caudal.

Chuveiro de aço inoxidável polido AISI-304 (diâmetro 43 mm) com 1 aspersor central anti calcário cromado e uma válvula de abertura de caudal. Inclui torneira lava-pés. Ancoragem (código 00107) incorporada.

MANÍPULO

**TORNEIRA LAVA-PÉS** 

Chuveiro de aço inoxidável polido AISI-304 (diâmetro 43 mm) com 1 aspersor central anti calcário cromado e uma válvula de abertura de caudal. Ancoragem (código 00107) incorporada.