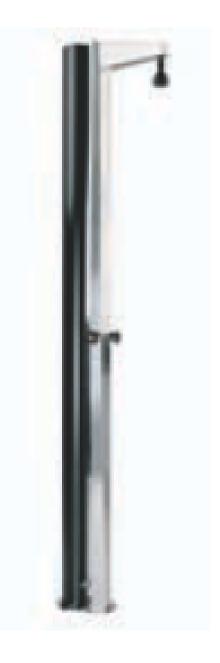

Altura do aspersor ao solo 2,10 m

33

ASPERSOR

MANÍPULO

Chuveiro em aço inox AISI-304 polido brilhante. Com uma só tomada de água fria, permite o aquecimento através de um depósito acumulador de alumínio, de 50 litros de capacidade, aproveitando a energia solar. Dotada de duas válvulas (fria/quente) e aspersor orientável. Tampão de vazamento. Ligação rápida à entrada de água. Fixação ao solo através de parafusos e tacos de ancoragem.

# Chuveiro solar

MANÍPULO

Chuveiro em alumínio cinzento. Com uma tomada de água fria permitindo o aquecimento da mesma através de um depósito acumulador em alumínio de 30 litros que aproveita a energia solar. Dotado de um manípulo mono-cromado e um aspersor central anti-calcário.

Chuveiro em aço inoxidável polido AISI-304 com aspersor central quadrado (150mm x 150mm) e uma válvula de abertura de caudal.

Chuveiro de aço inoxidável polido AISI-304 (diâmetro 43 mm) com 1 aspersor central anti calcário cromado e uma válvula de abertura de caudal. Inclui torneira lava-pés. Ancoragem (código 00107) incorporada.

MANÍPULO

**TORNEIRA LAVA-PÉS** 

Chuveiro de aço inoxidável polido AISI-304 (diâmetro 43 mm) com 1 aspersor central anti calcário cromado e uma válvula de abertura de caudal. Ancoragem (código 00107) incorporada.