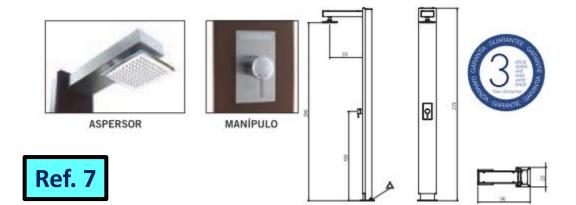

## Duche solar inox 30 litros

Chuveiro fabricado em madeira IPÊ e inox AISI-316 acetinado. Monocomando de controlo de água fria e quente. Aspersor orientável quadrado com sistema anticalcário. O design minimalista e compacto proporciona uma imagem elegante e moderna à envolvente da piscina. A alta qualidade dos materiais faz com que tenha uma longa vida útil e uma maior resistência à intempérie e à corrosão. Altura do aspersor ao chão 2,04 m.

Ref. 8

Chuveiro solar fabricado em madeira IPÊ e inox AISI-316 acetinado. Incorpora um depósito de alumínio de 30L. Monocomando de controlo de água fria e quente. Aspersor orientável com sistema anticalcário. O seu desenho minimalista e compacto proporciona uma imagem elegante e moderna à envolvente da piscina. A alta qualidade dos materiais faz com que tenha uma longa vida útil e uma maior resistência à intempérie e à corrosão. Altura do aspersor ao solo 2,04 m.

Prato de chuveiro misto em IPÊ e AISI-316 acetinado. Complementa o chuveiro.

Ref. 9

JETS FRONTAIS

Chuveiro de aço inoxidável mate AISI-316 com embelezador frontal branco em material acrílico. Contem um pulverizador superior quadrado em latão cromado anti calcário, 2 jets frontais com efeito nebulizador, controlados por uma válvula reversível de 2 vias. O caudal e a temperatura da água são regulados por outra válvula misturadora. Códiao PVP