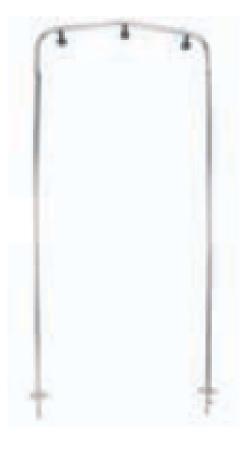

# Largura 1,2 m: **1 Arco com 3 aspersores** Largura 2 m: **1 Arco com 5 aspersores Ref. 18 Ref. 19**

Para a entrada da piscina. Em aço inoxidável AISI-304 polido e tubo de Ø 28 mm. Fornece-se com tacos de ancoragem e parafusos. Código Emb. Peso Ke Volume m<sup>3</sup> Código PVP