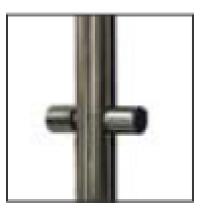

# 2 manípulos e 2 aspersores

**Ref. 16** 

ASPERSOR

Nova gama de chuveiros em aço inox AISI-304 especialmente concebida para aplicação em instalações com alta densidade de utilizadores (piscinas públicas ou semi-públicas). Ampla gama de soluções ao nível tecnológico com pulsadores temporizados e alta capacidade, oferecendo opções com até 4 aspersores. Fabricados em materiais de alta resistência, os chuveiros AstralPool para instalações públicas são considerados anti-vandalismo e económicos, tendo em conta que previnem o consumo de água desmedido, através da incorporação de limitadores de caudal.