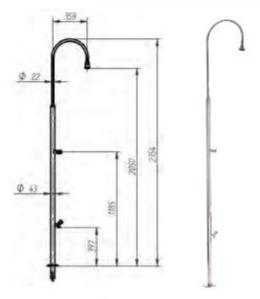

Chuveiro em aço inoxidável polido AISI-304 com aspersor central quadrado (150mm x 150mm) e uma válvula de abertura de caudal.

Chuveiro de aço inoxidável polido AISI-304 (diâmetro 43 mm) com 1 aspersor central anti calcário cromado e uma válvula de abertura de caudal. Inclui torneira lava-pés. Ancoragem (código 00107) incorporada.

MANÍPULO

**TORNEIRA LAVA-PÉS** 

Chuveiro de aço inoxidável polido AISI-304 (diâmetro 43 mm) com 1 aspersor central anti calcário cromado e uma válvula de abertura de caudal. Ancoragem (código 00107) incorporada.