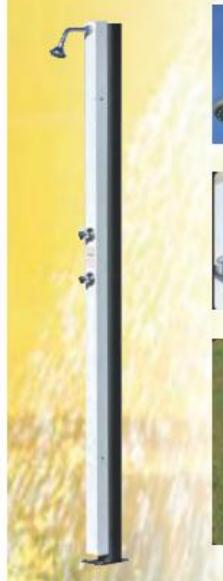

## S SOLAR CRM - BRANCO

solar em alumínio tratado com tratamento anti-

 interno de água exclusivo CRM também patenteado, rea congelações inferiores a -15º C e pressão nominal 10 bar.
de água com rótula, filtro e sistema anti-calcário.
iras (água fria e quente) fabricadas em latão cromado.

| PESO E DIMENSÕES | 30BL |
|------------------|------|
| A (MM)           | 2150 |
| B (MM)           | -    |
| C (MM)           | -    |
| D (MM)           | -    |
| ØE (MM)          | -    |
| F (MM)           | 202  |
| G (MM)           | 150  |
| H (MM)           | 116  |
| I (MM)           | 168  |
| PESO (KG)        |      |

### Duche solar branco

Capacidade 30 litros

Fixação ao solo

Cascais Piscinas e Spas www. Mergulho Salgado .com

### ttor solar em alumínio tratado com tratamento antisão e com acabamento inox

el frontal em inox.

uito de água interno, exclusivo e patenteado, resistente a jelações inferiores a 15ºC e pressão nominal 10 bar. sor articulável, com 200mm, quadrado, com sistema de filtraanti-calcário.

s torneiras de controle (água quente e água fria) fabricadas em o cromado.

ção ao solo através de parafusos zincados com protector decorativo.

| PESO E DIME | NSÕES |
|-------------|-------|
| A (MM)      | 2205  |
| B (MM)      | 178   |
| C (MM)      | 184   |
| D (MM)      | 438   |
| ØE (MM)     | 160   |
| F (MM)      | 202   |
| G (MM)      | 150   |
| H (MM)      | 115   |
| I (MM)      | 168   |
| PESO (KG)   | 8,1   |