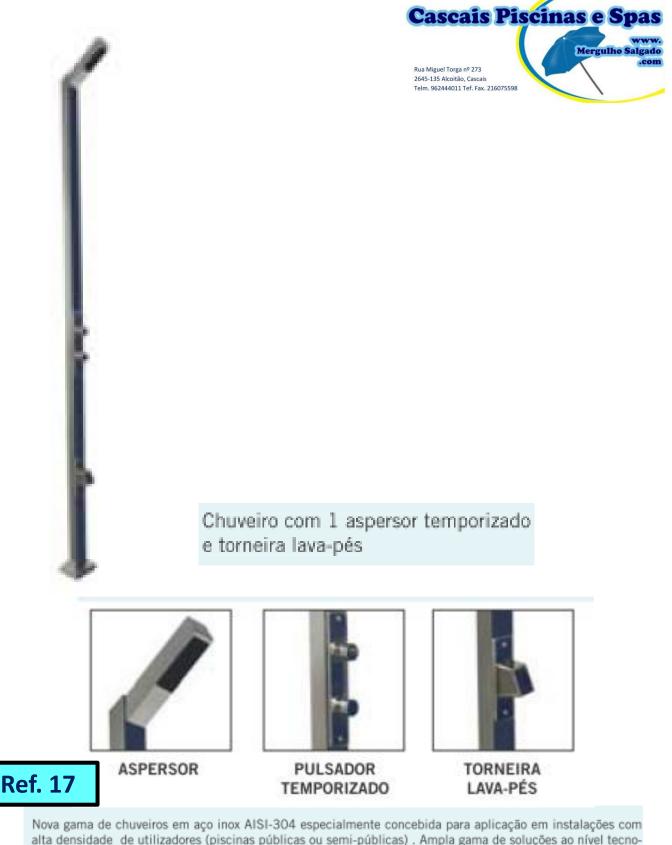

# 2 manípulos e 2 aspersores

**Ref. 16** 

ASPERSOR

Nova gama de chuveiros em aço inox AISI-304 especialmente concebida para aplicação em instalações com alta densidade de utilizadores (piscinas públicas ou semi-públicas). Ampla gama de soluções ao nível tecnológico com pulsadores temporizados e alta capacidade, oferecendo opções com até 4 aspersores. Fabricados em materiais de alta resistência, os chuveiros AstralPool para instalações públicas são considerados anti-vandalismo e económicos, tendo em conta que previnem o consumo de água desmedido, através da incorporação de limitadores de caudal.

Nova gama de chuveiros em aço inox AISI-304 especialmente concebida para aplicação em instalações com alta densidade de utilizadores (piscinas públicas ou semi-públicas). Ampla gama de soluções ao nível tecnológico com pulsadores temporizados e alta capacidade, oferecendo opções com até 4 aspersores. Fabricados em materiais de alta resistência, os chuveiros AstralPool para instalações públicas são considerados anti-vandalismo e económicos, tendo em conta que previnem o consumo de água desmedido, através da incorporação de limitadores de caudal.