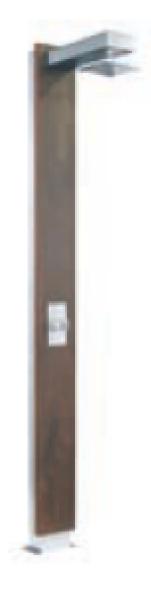

## Duche solar inox 30 litros

Chuveiro fabricado em madeira IPÊ e inox AISI-316 acetinado. Monocomando de controlo de água fria e quente. Aspersor orientável quadrado com sistema anticalcário. O design minimalista e compacto proporciona uma imagem elegante e moderna à envolvente da piscina. A alta qualidade dos materiais faz com que tenha uma longa vida útil e uma maior resistência à intempérie e à corrosão. Altura do aspersor ao chão 2,04 m.

Ref. 8

Chuveiro solar fabricado em madeira IPÊ e inox AISI-316 acetinado. Incorpora um depósito de alumínio de 30L. Monocomando de controlo de água fria e quente. Aspersor orientável com sistema anticalcário. O seu desenho minimalista e compacto proporciona uma imagem elegante e moderna à envolvente da piscina. A alta qualidade dos materiais faz com que tenha uma longa vida útil e uma maior resistência à intempérie e à corrosão. Altura do aspersor ao solo 2,04 m.

Prato de chuveiro misto em IPÊ e AISI-316 acetinado. Complementa o chuveiro.

Ref. 9

JETS FRONTAIS

Chuveiro de aço inoxidável mate AISI-316 com embelezador frontal branco em material acrílico. Contem um pulverizador superior quadrado em latão cromado anti calcário, 2 jets frontais com efeito nebulizador, controlados por uma válvula reversível de 2 vias. O caudal e a temperatura da água são regulados por outra válvula misturadora. Códiao PVP