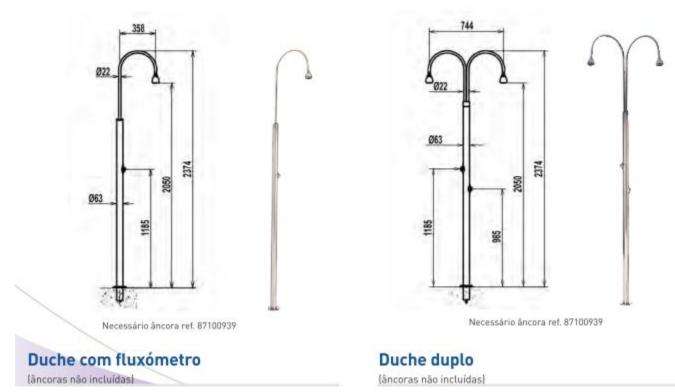

# 2 manípulos e 2 aspersores

**Ref. 16** 

ASPERSOR

Nova gama de chuveiros em aço inox AISI-304 especialmente concebida para aplicação em instalações com alta densidade de utilizadores (piscinas públicas ou semi-públicas). Ampla gama de soluções ao nível tecnológico com pulsadores temporizados e alta capacidade, oferecendo opções com até 4 aspersores. Fabricados em materiais de alta resistência, os chuveiros AstralPool para instalações públicas são considerados anti-vandalismo e económicos, tendo em conta que previnem o consumo de água desmedido, através da incorporação de limitadores de caudal.

Nova gama de chuveiros em aço inox AISI-304 especialmente concebida para aplicação em instalações com alta densidade de utilizadores (piscinas públicas ou semi-públicas). Ampla gama de soluções ao nível tecnológico com pulsadores temporizados e alta capacidade, oferecendo opções com até 4 aspersores. Fabricados em materiais de alta resistência, os chuveiros AstralPool para instalações públicas são considerados anti-vandalismo e económicos, tendo em conta que previnem o consumo de água desmedido, através da incorporação de limitadores de caudal.