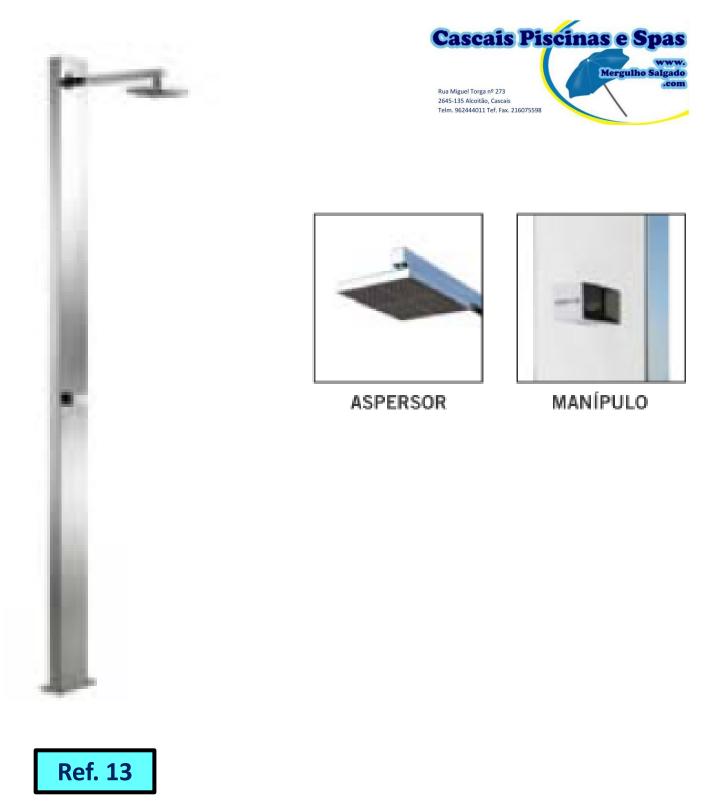

Altura do aspersor ao solo 2,10 m

33

ASPERSOR

MANÍPULO

Chuveiro em aço inox AISI-304 polido brilhante. Com uma só tomada de água fria, permite o aquecimento através de um depósito acumulador de alumínio, de 50 litros de capacidade, aproveitando a energia solar. Dotada de duas válvulas (fria/quente) e aspersor orientável. Tampão de vazamento. Ligação rápida à entrada de água. Fixação ao solo através de parafusos e tacos de ancoragem.