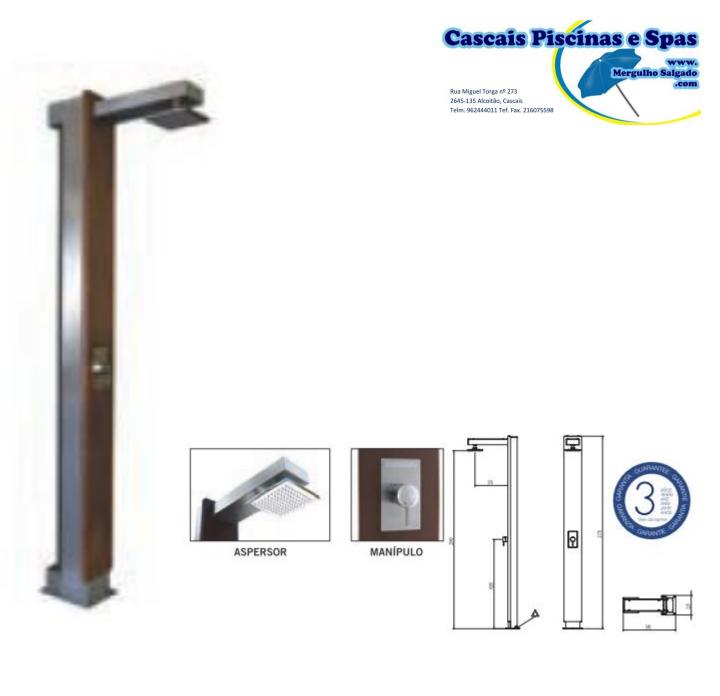

## Duche solar inox 30 litros

Chuveiro fabricado em madeira IPÊ e inox AISI-316 acetinado. Monocomando de controlo de água fria e quente. Aspersor orientável quadrado com sistema anticalcário. O design minimalista e compacto proporciona uma imagem elegante e moderna à envolvente da piscina. A alta qualidade dos materiais faz com que tenha uma longa vida útil e uma maior resistência à intempérie e à corrosão. Altura do aspersor ao chão 2,04 m.

Ref. 8

Chuveiro solar fabricado em madeira IPÊ e inox AISI-316 acetinado. Incorpora um depósito de alumínio de 30L. Monocomando de controlo de água fria e quente. Aspersor orientável com sistema anticalcário. O seu desenho minimalista e compacto proporciona uma imagem elegante e moderna à envolvente da piscina. A alta qualidade dos materiais faz com que tenha uma longa vida útil e uma maior resistência à intempérie e à corrosão. Altura do aspersor ao solo 2,04 m.

Prato de chuveiro misto em IPÊ e AISI-316 acetinado. Complementa o chuveiro.

Ref. 9

JETS FRONTAIS

Chuveiro de aço inoxidável mate AISI-316 com embelezador frontal branco em material acrílico. Contem um pulverizador superior quadrado em latão cromado anti calcário, 2 jets frontais com efeito nebulizador, controlados por uma válvula reversível de 2 vias. O caudal e a temperatura da água são regulados por outra válvula misturadora. Códiao PVP