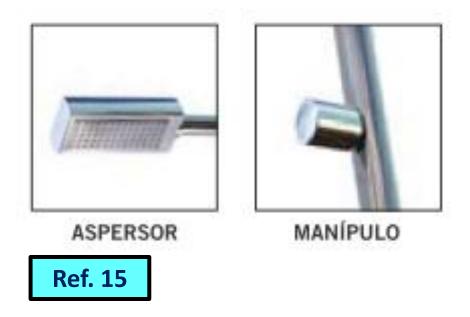

Chuveiro em aço inoxidável polido AISI-304 com aspersor central quadrado (150mm x 150mm) e uma válvula de abertura de caudal.

Chuveiro de aço inoxidável polido AISI-304 (diâmetro 43 mm) com 1 aspersor central anti calcário cromado e uma válvula de abertura de caudal. Inclui torneira lava-pés. Ancoragem (código 00107) incorporada.

MANÍPULO

**TORNEIRA LAVA-PÉS** 

Chuveiro de aço inoxidável polido AISI-304 (diâmetro 43 mm) com 1 aspersor central anti calcário cromado e uma válvula de abertura de caudal. Ancoragem (código 00107) incorporada.